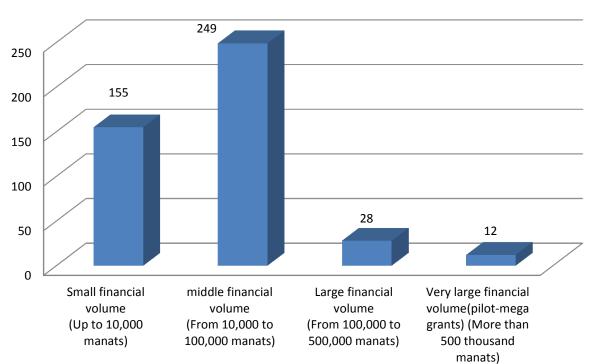

| Amount of financing                                                               | Number of projects | Number of<br>projects, in<br>percent | Total amount of<br>project financing<br>(manat) |
|-----------------------------------------------------------------------------------|--------------------|--------------------------------------|-------------------------------------------------|
| Small financial volume<br>(Up to 10,000 manats)                                   | 155                | 34.91%                               | 978602.00                                       |
| middle financial volume<br>(From 10,000 to 100,000 manats)                        | 249                | 56.08%                               | 12609635.00                                     |
| Large financial volume<br>(From 100,000 to 500,000 manats)                        | 28                 | 6.31%                                | 7345000.00                                      |
| Very large financial volume(pilot-mega<br>grants) (More than 500 thousand manats) | 12                 | 2.70%                                | 14825000.00                                     |
| Total                                                                             | 444                | 100.00%                              | 35758237.00                                     |