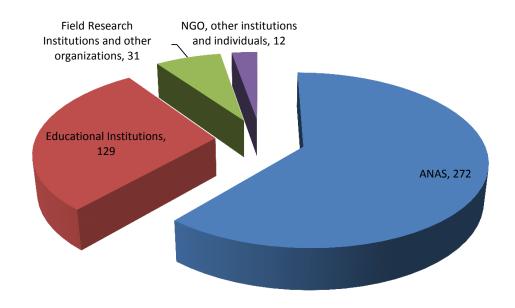

## General statistics of organizations participating in competitions of the Science Development Foundation

| Institutions                                        | Number of the projects | Total amount of project financing (manat) | In percent |
|-----------------------------------------------------|------------------------|-------------------------------------------|------------|
| ANAS                                                | 272                    | 26620821.74                               | 61.26%     |
| Educational Institutions                            | 129                    | 6706415.26                                | 29.05%     |
| Field Research Institutions and other organizations | 31                     | 2054100                                   | 6.98%      |
| NGO, other institutions and individuals             | 12                     | 376900                                    | 2.70%      |
| Total                                               | 444                    | 35758237                                  | 100.00%    |